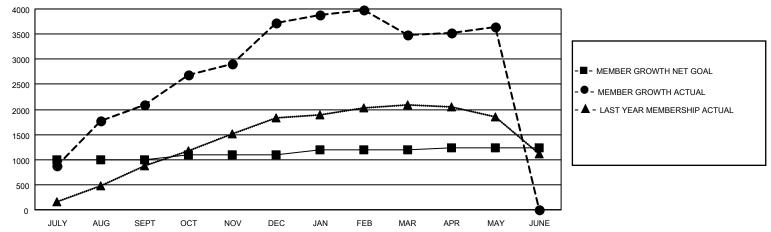

## GOALS AND ACTUAL MEMBERS CUMULATIVE

| DROPPED CLUBS: 33  |       | 438 CLUBS OF 597 ADDED 1 OR MORE | GENDER DISTRIBUTION        |                 |        |
|--------------------|-------|----------------------------------|----------------------------|-----------------|--------|
|                    |       | NEW MEMBERS                      | MALE                       | 10,838 (70.03%) |        |
|                    |       |                                  | FEMALE                     | 4,639 (29.97%)  |        |
| DROPPED MEMBERS    |       |                                  |                            |                 |        |
| DECEASED           | 3     | CLICK HERE FOR CUMULATIVE        | TOTAL FAMILY UNIT MEMBERS  |                 | 12,284 |
| CLUB CANCELLED 549 |       | MEMBERSHIP DATA                  | FAMILY MEMBERS PAYING HALF |                 | 8,152  |
| OTHER 1,026        |       |                                  |                            |                 |        |
| TOTAL              | 1,578 |                                  | DOLO                       |                 |        |

## MONTHLY MEMBERSHIP PROGRESS REPORT

LOCATION NEPAL District 325B1 Results as of: 5/31/2021

| Clubs         |               |             |               | Members               |                        |                         |                                                    |  |
|---------------|---------------|-------------|---------------|-----------------------|------------------------|-------------------------|----------------------------------------------------|--|
|               | RESULTS FOR   | R 2020-2021 |               | RESULTS FOR 2020-2021 |                        |                         |                                                    |  |
| QUARTER       | NEW CLUB GOAL | NEW CLUBS   | DROPPED CLUBS | QUARTER MEMI          | BER GROWTH NET<br>GOAL | MEMBER GROWTH<br>ACTUAL | DROPPED<br>MEMBERS ACTUAL<br>(including transfers) |  |
| JULY/AUG/SEPT | 50            | 46          | 1             | JULY/AUG/SEPT         | 1000                   | 2354                    | 229                                                |  |
| OCT/NOV/DEC   | 5             | 60          | 0             | OCT/NOV/DEC           | 100                    | 2259                    | 607                                                |  |
| JAN/FEB/MAR   | 5             | 6           | 32            | JAN/FEB/MAR           | 100                    | 406                     | 645                                                |  |
| APR/MAY/JUNE  | 2             | 6           | 0             | APR/MAY/JUNE          | 40                     | 270                     | 97                                                 |  |