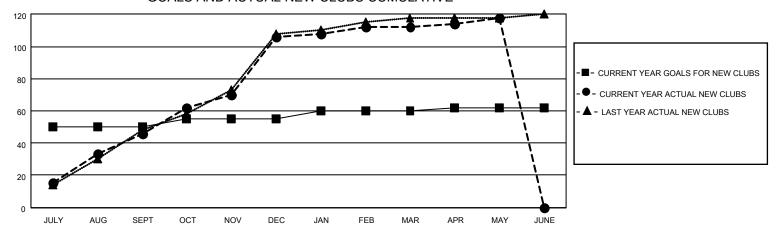

## GOALS AND ACTUAL NEW CLUBS CUMULATIVE

## MONTHLY MEMBERSHIP PROGRESS REPORT

LOCATION NEPAL District 325B1 Results as of: 5/31/2021

| Clubs         |               |             |               | Members               |                        |                         |                                                    |  |
|---------------|---------------|-------------|---------------|-----------------------|------------------------|-------------------------|----------------------------------------------------|--|
|               | RESULTS FOR   | R 2020-2021 |               | RESULTS FOR 2020-2021 |                        |                         |                                                    |  |
| QUARTER       | NEW CLUB GOAL | NEW CLUBS   | DROPPED CLUBS | QUARTER MEMI          | BER GROWTH NET<br>GOAL | MEMBER GROWTH<br>ACTUAL | DROPPED<br>MEMBERS ACTUAL<br>(including transfers) |  |
| JULY/AUG/SEPT | 50            | 46          | 1             | JULY/AUG/SEPT         | 1000                   | 2354                    | 229                                                |  |
| OCT/NOV/DEC   | 5             | 60          | 0             | OCT/NOV/DEC           | 100                    | 2259                    | 607                                                |  |
| JAN/FEB/MAR   | 5             | 6           | 32            | JAN/FEB/MAR           | 100                    | 406                     | 645                                                |  |
| APR/MAY/JUNE  | 2             | 6           | 0             | APR/MAY/JUNE          | 40                     | 270                     | 97                                                 |  |